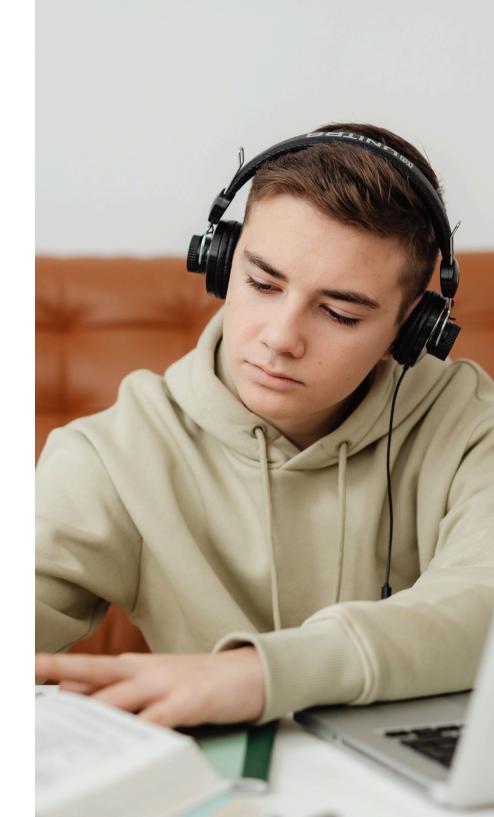

#### Don't Let Listening Hold You Back - Prepare Smarter.

With comprehension quizzes, subjective questions and summary exercises, you'll train your ears to recognize French effortlessly—so you can listen with confidence and respond with ease.

Listening Comprehension MCQ Quizzes

Subjective Question Quizzes

Summarization for Active Listening